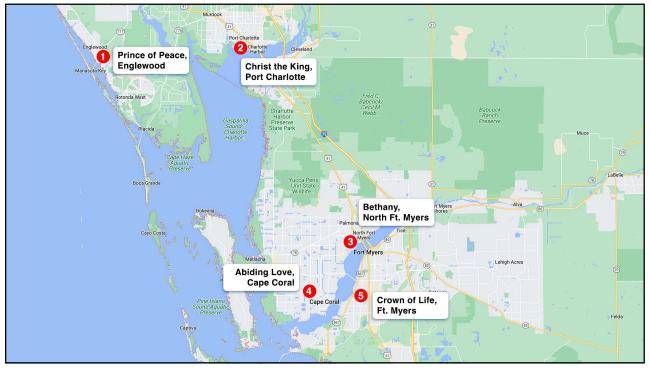

#### **Disaster Relief**

• In FY 23-24 we have utilized \$238,205 for Disaster Relief.