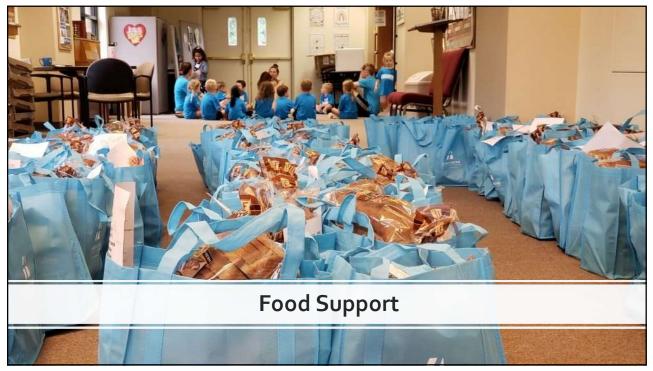

#### **Personal Relief Grants**

In FY 23-24 we have utilized \$275,779 for personal relief grants.