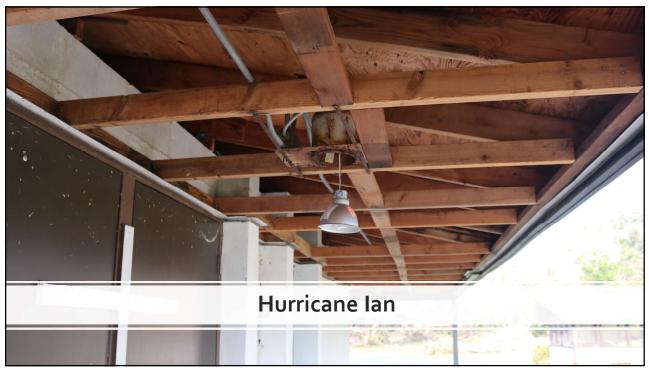

#### **Disaster Relief**

• In FY 23-24 we have utilized \$238,205 for Disaster Relief.