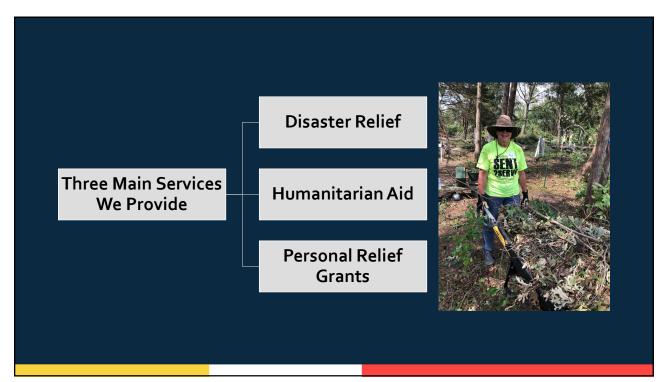

#### **Disaster Relief**

• In FY 23-24 we have utilized \$238,205 for Disaster Relief.

## Humanitarian Aid

In FY 23-24 we have utilized \$570,505 for Humanitarian Aid efforts with our partners in WELS Home and World Missions.

#### **Personal Relief Grants**

In FY 23-24 we have utilized \$275,779 for personal relief grants.