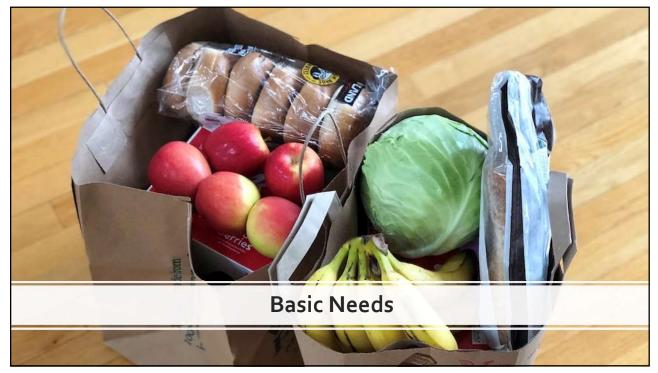

#### **Personal Relief Grants**

In FY 23-24 we have utilized \$275,779 for personal relief grants.